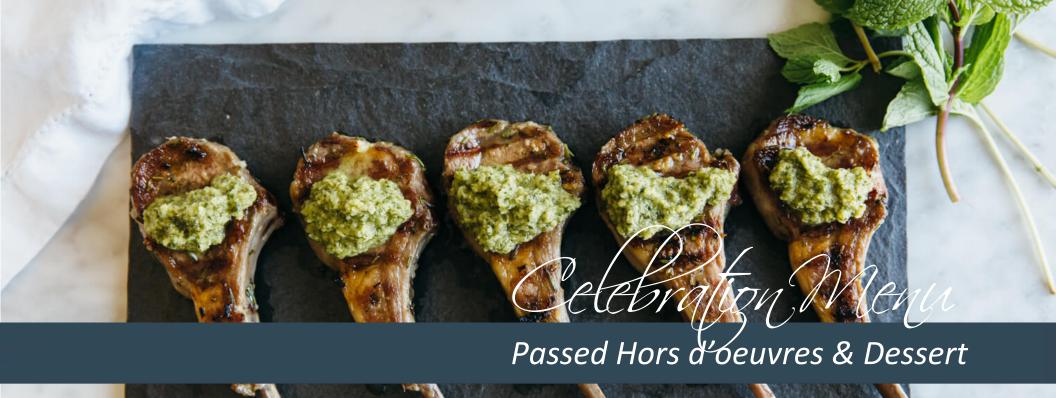

## **Hot Selections**

- Mini Kobe Beef Sliders
- Miniature Beef Wellingtons
- Chicken Satay Skewers with Thai Peanut Sauce
- Sea Scallops Marinated with Wasabi, Ponzu and Ginger, Wrapped in Bacon
- Wild Mushroom & St. Andre Crostini
- Lollipop Lamb Chops with Mint Dipping Sauce

## Dessert

Chef's selection of assorted fresh pastries, cakes, tortes, and mousse. Includes coffee and tea service.